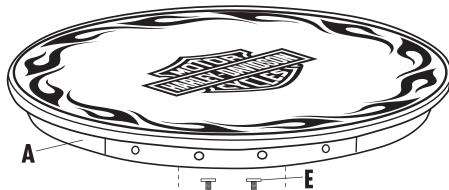

| Parts List |                            |     |
|------------|----------------------------|-----|
| Part       | Description                | Qty |
| A          | Table Top                  | 1   |
| В          | Wood Plate                 | 1   |
| C          | Pedestal                   | 1   |
| D          | Legs                       | 4   |
| E          | <b>Bolt</b> 5/16" x 1-1/4" | 8   |
| F          | Lock Washer 5/16"          | 8   |
| G          | Metal Washer 5/16"         | 8   |
| Н          | Lock Washer 3/8"           | 8   |
|            | Metal Washer 3/8"          | 8   |
| J          | Nut 3/8"                   | 8   |