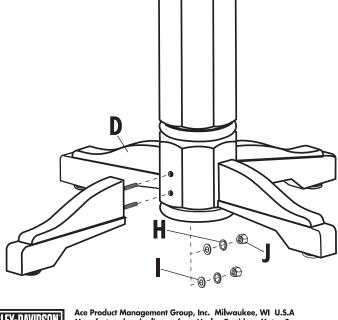

| Parts List |                            |     |
|------------|----------------------------|-----|
| Part       | Description                | Qty |
| A          | Table Top                  | 1   |
| В          | Wood Plate                 | 1   |
| C          | Pedestal                   | 1   |
| D          | Legs                       | 4   |
| E          | <b>Bolt</b> 5/16" x 1-1/4" | 8   |
| F          | Lock Washer 5/16"          | 8   |
| G          | Metal Washer 5/16"         | 8   |
| Н          | Lock Washer 3/8"           | 8   |
|            | Metal Washer 3/8"          | 8   |
| J          | Nut 3/8"                   | 8   |